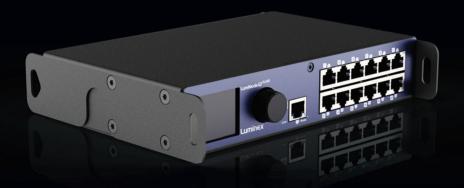

# LumiNode 12 RJ45

A high port count small form factor Ethernet/DMX processing device for converting, routing, and merging DMX/RDM data. For installations where rack space is valuable.

LumiNode 12 RJ45 is specifically designed with a metal, robust half 19" enclosure for single or dual rack mounting, making it an ideal solution for theatre- and studio installs.

Achieving up to 24 outputs in a 1U rack space. The RJ45 DMX connectivity makes it possible to integrate with common and cost effective infrastructure with Cat5e (or higher) cabling.

### FEATURES

- 2 x 1Gb RJ45 ports
- 16 onboard process engines
- 12 x RJ45 DMX/RDM ports
- Ports are fully isolated
- Ports can be configured as an in- or output
- All relevant industry standard protocols (Art-Net, sACN, KiNET, RTTRpl Blacktrax) are supported