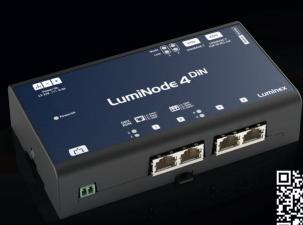

## LumiNod∈4<sup>DiN</sup>

A compact DIN and easy to deploy Ethernet/DMX processing device that fits every fixed installation.

LumiNode 4 DIN is specifically designed for fixed installation to fit on a **standard DIN rail**. The compact design and standardised mounting bracket is ideal for Architainment applications and install projects. For full flexibility the unit comes with DMX/RDM on RJ45 connectors or on Terminal Blocks.

#### **FEATURES**

- ■2 x 1Gb RJ45
- 6 onboard process engines
- 4 x RJ45-DMX or 4 x 3-pin plugable terminal block
- Ports are fully isolated
- Ports can be configured as an in- or output
- All relevant industry standard protocols (Art-Net, sACN, KiNET, RTTRpl Blacktrax) are supported
- Powered over PoE or DC voltage